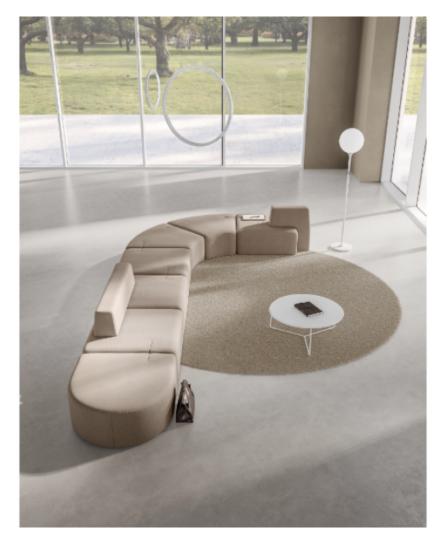

### Fil

Empty volumes fill the space. Fil, Dorigo Design, dresses with intersecting slim lines a collection of tables in four versions, different in shape and height. A small furniture item that can be installed perfectly in spaces with different styles, both for decorative and functional use.

#### **Projects**

Salone Internazionale del Mobile di Milano 2018, Milano, Italy (2018) Your Workspace Showroom, Clerkenwell, United Kingdom (2023)