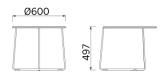

#### **Models**

H 350 top Ø 800 mm

H 500 top Ø 600 mm

| sitland |  |  |
|---------|--|--|
|         |  |  |
|         |  |  |
|         |  |  |
|         |  |  |
|         |  |  |
|         |  |  |
|         |  |  |
|         |  |  |
|         |  |  |
|         |  |  |
|         |  |  |
|         |  |  |
|         |  |  |
|         |  |  |
|         |  |  |
|         |  |  |
|         |  |  |
|         |  |  |
|         |  |  |
|         |  |  |
|         |  |  |
|         |  |  |
|         |  |  |
|         |  |  |