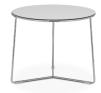

### Fil

Empty volumes fill the space. Fil, Dorigo Design, dresses with intersecting slim lines a collection of tables in four versions, different in shape and height. A small furniture item that can be installed perfectly in spaces with different styles, both for decorative and functional use.

#### **Models**

H 350 top Ø 800 mm

H 500 top Ø 600 mm

| sitland |  |  |
|---------|--|--|
|         |  |  |
|         |  |  |
|         |  |  |
|         |  |  |
|         |  |  |
|         |  |  |
|         |  |  |
|         |  |  |
|         |  |  |
|         |  |  |
|         |  |  |
|         |  |  |
|         |  |  |
|         |  |  |
|         |  |  |
|         |  |  |
|         |  |  |
|         |  |  |
|         |  |  |
|         |  |  |
|         |  |  |
|         |  |  |
|         |  |  |
|         |  |  |