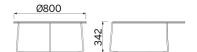

#### H 350 top Ø 800 mm

| sitland |  |  |
|---------|--|--|
|         |  |  |
|         |  |  |
|         |  |  |
|         |  |  |
|         |  |  |
|         |  |  |
|         |  |  |
|         |  |  |
|         |  |  |
|         |  |  |
|         |  |  |
|         |  |  |
|         |  |  |
|         |  |  |
|         |  |  |
|         |  |  |
|         |  |  |
|         |  |  |
|         |  |  |
|         |  |  |
|         |  |  |
|         |  |  |
|         |  |  |
|         |  |  |