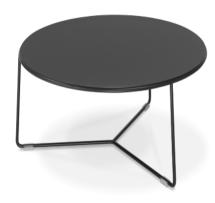

### Fil

Empty volumes fill the space. Fil, Dorigo Design, dresses with intersecting slim lines a collection of tables in four versions, different in shape and height. A small furniture item that can be installed perfectly in spaces with different styles, both for decorative and functional use.