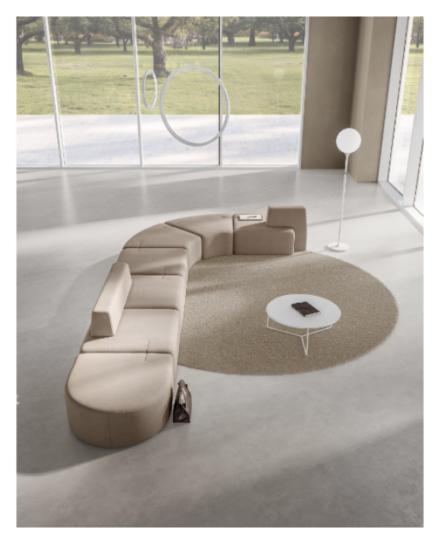

### Fil

Empty volumes fill the space. Fil, Dorigo Design, dresses with intersecting slim lines a collection of tables in four versions, different in shape and height. A small furniture item that can be installed perfectly in spaces with different styles, both for decorative and functional use.

#### **Projects**

Salone Internazionale del Mobile di Milano 2018, Milano, Italy (2018) Your Workspace Showroom, Clerkenwell, United Kingdom (2023)