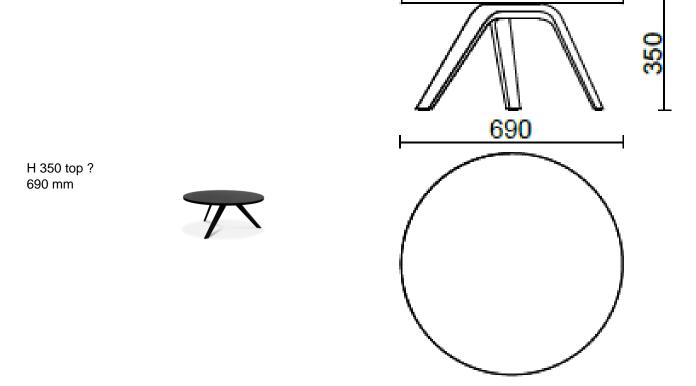

### Rest

Elegant lines characterise Rest (Dorigo Design) solid wood base. The base available in two finishes (Beech natural and black painted) and in two dimensions, Rest is the perfect complement for an intimate and essential space.