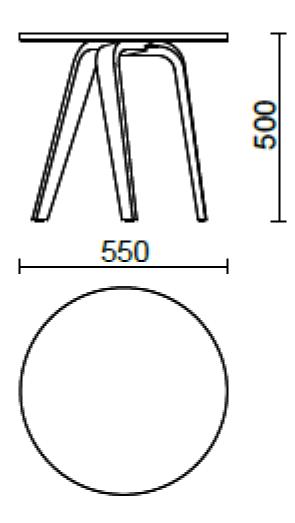

### Rest

Elegant lines characterise Rest (Dorigo Design) solid wood base. The base available in two finishes (Beech natural and black painted) and in two dimensions, Rest is the perfect complement for an intimate and essential space.