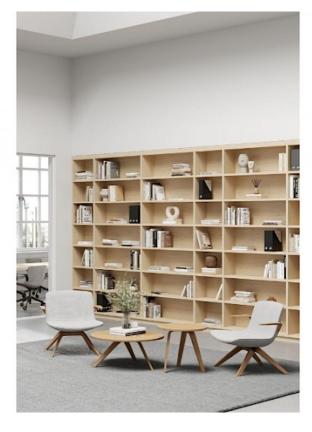

### Rest

Elegant lines characterise Rest (Dorigo Design) solid wood base. The base available in two finishes (Beech natural and black painted) and in two dimensions, Rest is the perfect complement for an intimate and essential space.

#### **Projects**

Refin Studio, Milan, Italy (2023)
Your Workspace Showroom, Clerkenwell, United Kingdom (2023)
Al Khayat Avenue Gallery, Dubai, United Arab Emirates (2023)
Eco Park Lounge Area, Aberdeen, United Kingdom (2023)