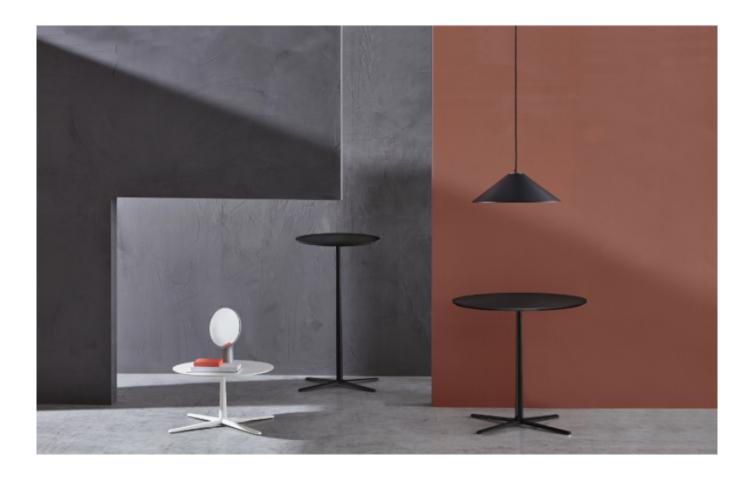

## **Tab**

Tab, Paolo Scagnellato, Emanuele Bertolini, Jeremiah Ferrarese design, is the system of coffee tables available in three heights and two shapes - square and rectangular. The top, available in two different sizes, comes in white, black, natural wood and white or clear glass. An invaluable multitasker for every type of space.