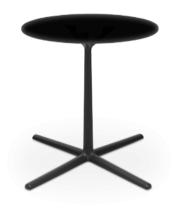

## **Tab**

Tab, Paolo Scagnellato, Emanuele Bertolini, Jeremiah Ferrarese design, is the system of coffee tables available in three heights and two shapes - square and rectangular. The top, available in two different sizes, comes in white, black, natural wood and white or clear glass. An invaluable multitasker for every type of space.

### H 365 top ? 600 mm

| sitland |  |  |
|---------|--|--|
|         |  |  |
|         |  |  |
|         |  |  |
|         |  |  |
|         |  |  |
|         |  |  |
|         |  |  |
|         |  |  |
|         |  |  |
|         |  |  |
|         |  |  |
|         |  |  |
|         |  |  |
|         |  |  |
|         |  |  |
|         |  |  |
|         |  |  |
|         |  |  |
|         |  |  |
|         |  |  |
|         |  |  |
|         |  |  |
|         |  |  |
|         |  |  |