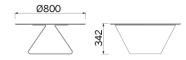

#### **Models**

H 350 top ? 800 mm

H 500 top ? 600 mm

| sitland |  |  |
|---------|--|--|
|         |  |  |
|         |  |  |
|         |  |  |
|         |  |  |
|         |  |  |
|         |  |  |
|         |  |  |
|         |  |  |
|         |  |  |
|         |  |  |
|         |  |  |
|         |  |  |
|         |  |  |
|         |  |  |
|         |  |  |
|         |  |  |
|         |  |  |
|         |  |  |
|         |  |  |
|         |  |  |
|         |  |  |
|         |  |  |
|         |  |  |
|         |  |  |