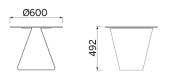

#### **Models**

H 350 top ? 800 mm

H 500 top ? 600 mm

| sitland |  |  |
|---------|--|--|
|         |  |  |
|         |  |  |
|         |  |  |
|         |  |  |
|         |  |  |
|         |  |  |
|         |  |  |
|         |  |  |
|         |  |  |
|         |  |  |
|         |  |  |
|         |  |  |
|         |  |  |
|         |  |  |
|         |  |  |
|         |  |  |
|         |  |  |
|         |  |  |
|         |  |  |
|         |  |  |
|         |  |  |
|         |  |  |
|         |  |  |
|         |  |  |