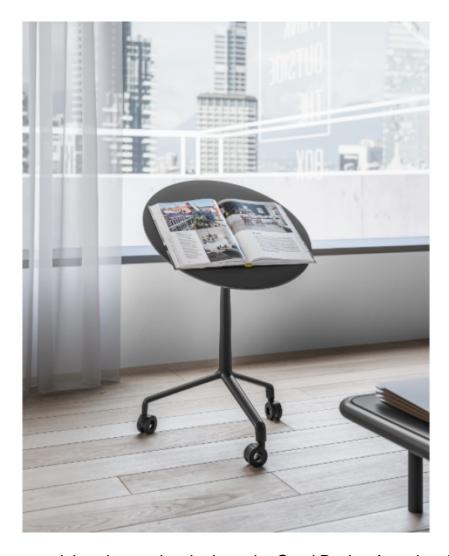

### **UseMe**

Winner of the most prestigious international prizes, the Good Design Award and the Red Dot Design Award, UseMe is a system of multi-functional tables with a unique and cutting-edge design. Minimalist and understated lines shape a strategic small furniture item for the optimisation of space and comfort when using contemporary devices. The top, with possible slant of 30°, has a support system which ensures optimal visualisation of the screen in an ergonomic position.