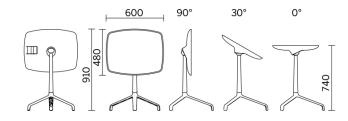

### **UseMe**

Winner of the most prestigious international prizes, the Good Design Award and the Red Dot Design Award, UseMe is a system of multi-functional tables with a unique and cutting-edge design. Minimalist and understated lines shape a strategic small furniture item for the optimisation of space and comfort when using contemporary devices. The top, with possible slant of 30°, has a support system which ensures optimal visualisation of the screen in an ergonomic position.

#### **Models**

H 740 round top

H 740 rectangular top

H 740 round top with casters

H 740 rectangular top with casters

H 842 round top with casters