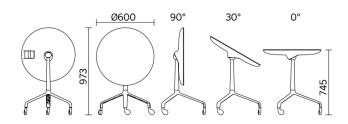

### **UseMe**

Winner of the most prestigious international prizes, the Good Design Award and the Red Dot Design Award, UseMe is a system of multi-functional tables with a unique and cutting-edge design. Minimalist and understated lines shape a strategic small furniture item for the optimisation of space and comfort when using contemporary devices. The top, with possible slant of 30°, has a support system which ensures optimal visualisation of the screen in an ergonomic position.

#### **Models**

H 740 round top

H 740 rectangular top

H 740 round top with casters

H 740 rectangular top with casters

H 842 round top with casters