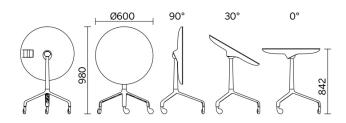

#### **Models**

H 740 round top

H 740 rectangular top

H 740 round top with casters

H 740 rectangular top with casters

H 842 round top with casters

# sitland

600 → 90° 30° 0° H 842 rectangular 480 top with casters 917 90° 30° 0° Ø600 Height adjustment, rond top 1420 1187 600 90° 30° 0° Ш 480 Height adjustment, 1360 rectangular 1187 top

| sitland |  |  |
|---------|--|--|
|         |  |  |
|         |  |  |
|         |  |  |
|         |  |  |
|         |  |  |
|         |  |  |
|         |  |  |
|         |  |  |
|         |  |  |
|         |  |  |
|         |  |  |
|         |  |  |
|         |  |  |
|         |  |  |
|         |  |  |
|         |  |  |
|         |  |  |
|         |  |  |
|         |  |  |
|         |  |  |
|         |  |  |
|         |  |  |
|         |  |  |