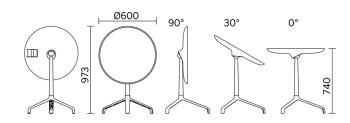

#### **Models**

H 740 round top

H 740 rectangular top

H 740 round top with casters

H 740 rectangular top with casters

H 842 round top with casters

# sitland

600 → 90° 30° 0° H 842 rectangular 480 top with casters 917 90° 30° 0° Ø600 Height adjustment, rond top 1420 1187 600 90° 30° 0° Ш 480 Height adjustment, 1360 rectangular 1187 top

| sitland |  |  |
|---------|--|--|
|         |  |  |
|         |  |  |
|         |  |  |
|         |  |  |
|         |  |  |
|         |  |  |
|         |  |  |
|         |  |  |
|         |  |  |
|         |  |  |
|         |  |  |
|         |  |  |
|         |  |  |
|         |  |  |
|         |  |  |
|         |  |  |
|         |  |  |
|         |  |  |
|         |  |  |
|         |  |  |
|         |  |  |
|         |  |  |
|         |  |  |