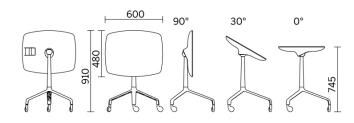

#### **Models**

H 740 round top

H 740 rectangular top

H 740 round top with casters

H 740 rectangular top with casters

H 842 round top with casters

# sitland

600 → 90° 30° 0° H 842 rectangular 480 top with casters 917 90° 30° 0° Ø600 Height adjustment, rond top 1420 1187 600 90° 30° 0° Ш 480 Height adjustment, 1360 rectangular 1187 top

| sitland |  |  |
|---------|--|--|
|         |  |  |
|         |  |  |
|         |  |  |
|         |  |  |
|         |  |  |
|         |  |  |
|         |  |  |
|         |  |  |
|         |  |  |
|         |  |  |
|         |  |  |
|         |  |  |
|         |  |  |
|         |  |  |
|         |  |  |
|         |  |  |
|         |  |  |
|         |  |  |
|         |  |  |
|         |  |  |
|         |  |  |
|         |  |  |
|         |  |  |