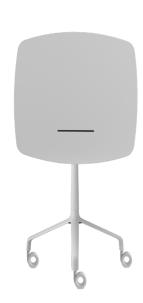

## H 740 rectangular top with casters

| sitland |  |  |  |  |  |  |  |
|---------|--|--|--|--|--|--|--|
|         |  |  |  |  |  |  |  |
|         |  |  |  |  |  |  |  |
|         |  |  |  |  |  |  |  |
|         |  |  |  |  |  |  |  |
|         |  |  |  |  |  |  |  |
|         |  |  |  |  |  |  |  |
|         |  |  |  |  |  |  |  |
|         |  |  |  |  |  |  |  |
|         |  |  |  |  |  |  |  |
|         |  |  |  |  |  |  |  |
|         |  |  |  |  |  |  |  |
|         |  |  |  |  |  |  |  |
|         |  |  |  |  |  |  |  |
|         |  |  |  |  |  |  |  |
|         |  |  |  |  |  |  |  |
|         |  |  |  |  |  |  |  |
|         |  |  |  |  |  |  |  |
|         |  |  |  |  |  |  |  |
|         |  |  |  |  |  |  |  |
|         |  |  |  |  |  |  |  |
|         |  |  |  |  |  |  |  |
|         |  |  |  |  |  |  |  |
|         |  |  |  |  |  |  |  |