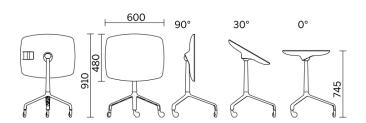

### **UseMe**

Winner of the most prestigious international prizes, the Good Design Award and the Red Dot Design Award, UseMe is a system of multi-functional tables with a unique and cutting-edge design. Minimalist and understated lines shape a strategic small furniture item for the optimisation of space and comfort when using contemporary devices. The top, with possible slant of 30°, has a support system which ensures optimal visualisation of the screen in an ergonomic position.

## H 740 rectangular top with casters

| sitland |  |  |  |  |  |  |  |
|---------|--|--|--|--|--|--|--|
|         |  |  |  |  |  |  |  |
|         |  |  |  |  |  |  |  |
|         |  |  |  |  |  |  |  |
|         |  |  |  |  |  |  |  |
|         |  |  |  |  |  |  |  |
|         |  |  |  |  |  |  |  |
|         |  |  |  |  |  |  |  |
|         |  |  |  |  |  |  |  |
|         |  |  |  |  |  |  |  |
|         |  |  |  |  |  |  |  |
|         |  |  |  |  |  |  |  |
|         |  |  |  |  |  |  |  |
|         |  |  |  |  |  |  |  |
|         |  |  |  |  |  |  |  |
|         |  |  |  |  |  |  |  |
|         |  |  |  |  |  |  |  |
|         |  |  |  |  |  |  |  |
|         |  |  |  |  |  |  |  |
|         |  |  |  |  |  |  |  |
|         |  |  |  |  |  |  |  |
|         |  |  |  |  |  |  |  |
|         |  |  |  |  |  |  |  |
|         |  |  |  |  |  |  |  |