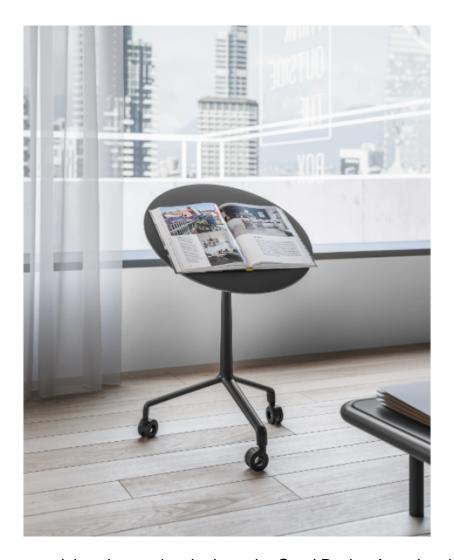

### **UseMe**

Winner of the most prestigious international prizes, the Good Design Award and the Red Dot Design Award, UseMe is a system of multi-functional tables with a unique and cutting-edge design. Minimalist and understated lines shape a strategic small furniture item for the optimisation of space and comfort when using contemporary devices. The top, with possible slant of 30°, has a support system which ensures optimal visualisation of the screen in an ergonomic position.