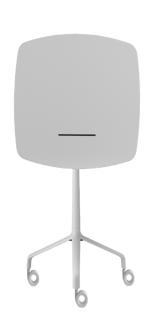

### **UseMe**

Winner of the most prestigious international prizes, the Good Design Award and the Red Dot Design Award, UseMe is a system of multi-functional tables with a unique and cutting-edge design. Minimalist and understated lines shape a strategic small furniture item for the optimisation of space and comfort when using contemporary devices. The top, with possible slant of 30°, has a support system which ensures optimal visualisation of the screen in an ergonomic position.

## H 842 rectangular top with casters

| sitland |  |  |
|---------|--|--|
|         |  |  |
|         |  |  |
|         |  |  |
|         |  |  |
|         |  |  |
|         |  |  |
|         |  |  |
|         |  |  |
|         |  |  |
|         |  |  |
|         |  |  |
|         |  |  |
|         |  |  |
|         |  |  |
|         |  |  |
|         |  |  |
|         |  |  |
|         |  |  |
|         |  |  |
|         |  |  |
|         |  |  |
|         |  |  |
|         |  |  |