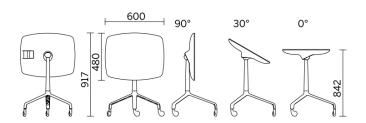

### **UseMe**

Winner of the most prestigious international prizes, the Good Design Award and the Red Dot Design Award, UseMe is a system of multi-functional tables with a unique and cutting-edge design. Minimalist and understated lines shape a strategic small furniture item for the optimisation of space and comfort when using contemporary devices. The top, with possible slant of 30°, has a support system which ensures optimal visualisation of the screen in an ergonomic position.

## H 842 rectangular top with casters

| sitland |  |  |
|---------|--|--|
|         |  |  |
|         |  |  |
|         |  |  |
|         |  |  |
|         |  |  |
|         |  |  |
|         |  |  |
|         |  |  |
|         |  |  |
|         |  |  |
|         |  |  |
|         |  |  |
|         |  |  |
|         |  |  |
|         |  |  |
|         |  |  |
|         |  |  |
|         |  |  |
|         |  |  |
|         |  |  |
|         |  |  |
|         |  |  |
|         |  |  |