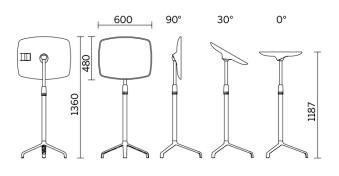

#### UseMe

Winner of the most prestigious international prizes, the Good Design Award and the Red Dot Design Award, UseMe is a system of multi-functional tables with a unique and cutting-edge design. Minimalist and understated lines shape a strategic small furniture item for the optimisation of space and comfort when using contemporary devices. The top, with possible slant of 30°, has a support system which ensures optimal visualisation of the screen in an ergonomic position.

#### Height adjustment, rectangular top