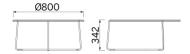

#### **Models**

H 350 top Ø 800 mm

H 500 top Ø 600 mm

| sitland |  |  |
|---------|--|--|
|         |  |  |
|         |  |  |
|         |  |  |
|         |  |  |
|         |  |  |
|         |  |  |
|         |  |  |
|         |  |  |
|         |  |  |
|         |  |  |
|         |  |  |
|         |  |  |
|         |  |  |
|         |  |  |
|         |  |  |
|         |  |  |
|         |  |  |
|         |  |  |
|         |  |  |
|         |  |  |
|         |  |  |
|         |  |  |
|         |  |  |