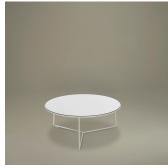

### Fil

Empty volumes fill the space. Fil, Dorigo Design, dresses with intersecting slim lines a collection of tables in four versions, different in shape and height. A small furniture item that can be installed perfectly in spaces with different styles, both for decorative and functional use.

#### **Models**

H 350 top Ø 800 mm

H 500 top Ø 600 mm

| sitland |  |  |
|---------|--|--|
|         |  |  |
|         |  |  |
|         |  |  |
|         |  |  |
|         |  |  |
|         |  |  |
|         |  |  |
|         |  |  |
|         |  |  |
|         |  |  |
|         |  |  |
|         |  |  |
|         |  |  |
|         |  |  |
|         |  |  |
|         |  |  |
|         |  |  |
|         |  |  |
|         |  |  |
|         |  |  |
|         |  |  |
|         |  |  |
|         |  |  |