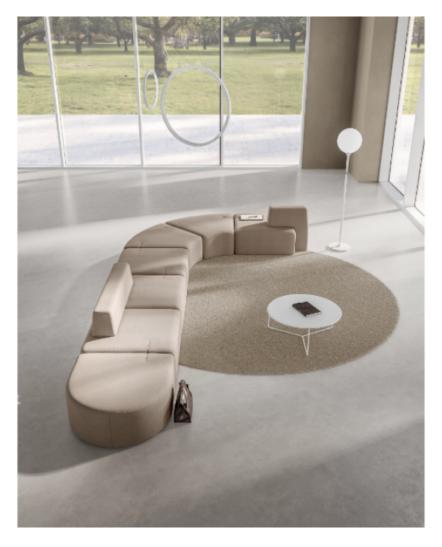

### Fil

Empty volumes fill the space. Fil, Dorigo Design, dresses with intersecting slim lines a collection of tables in four versions, different in shape and height. A small furniture item that can be installed perfectly in spaces with different styles, both for decorative and functional use.

#### **Projects**

Salone Internazionale del Mobile di Milano 2018, Milano, Italy (2018) Your Workspace Showroom, Clerkenwell, United Kingdom (2023)