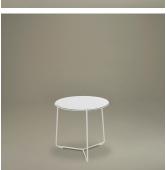

### Fil

Empty volumes fill the space. Fil, Dorigo Design, dresses with intersecting slim lines a collection of tables in four versions, different in shape and height. A small furniture item that can be installed perfectly in spaces with different styles, both for decorative and functional use.

#### **Models**

H 350 top Ø 800 mm

H 500 top Ø 600 mm

| sitland |  |  |
|---------|--|--|
|         |  |  |
|         |  |  |
|         |  |  |
|         |  |  |
|         |  |  |
|         |  |  |
|         |  |  |
|         |  |  |
|         |  |  |
|         |  |  |
|         |  |  |
|         |  |  |
|         |  |  |
|         |  |  |
|         |  |  |
|         |  |  |
|         |  |  |
|         |  |  |
|         |  |  |
|         |  |  |
|         |  |  |
|         |  |  |
|         |  |  |