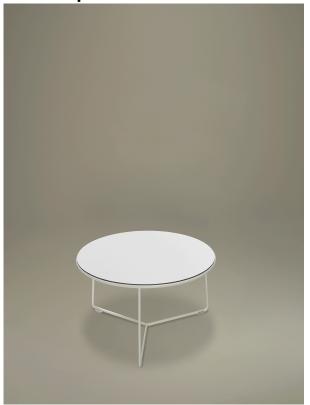

## Fil

Empty volumes fill the space. Fil, Dorigo Design, dresses with intersecting slim lines a collection of tables in four versions, different in shape and height. A small furniture item that can be installed perfectly in spaces with different styles, both for decorative and functional use.

### H 350 top Ø 800 mm

| sitland | <br> | <br> |
|---------|------|------|
|         |      |      |
|         |      |      |
|         |      |      |
|         |      |      |
|         |      |      |
|         |      |      |
|         |      |      |
|         |      |      |
|         |      |      |
|         |      |      |
|         |      |      |
|         |      |      |
|         |      |      |
|         |      |      |
|         |      |      |
|         |      |      |
|         |      |      |
|         |      |      |
|         |      |      |
|         |      |      |
|         |      |      |
|         |      |      |
|         |      |      |
|         |      |      |