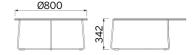

### H 350 top Ø 800 mm

| sitland | <br> | <br> |
|---------|------|------|
|         |      |      |
|         |      |      |
|         |      |      |
|         |      |      |
|         |      |      |
|         |      |      |
|         |      |      |
|         |      |      |
|         |      |      |
|         |      |      |
|         |      |      |
|         |      |      |
|         |      |      |
|         |      |      |
|         |      |      |
|         |      |      |
|         |      |      |
|         |      |      |
|         |      |      |
|         |      |      |
|         |      |      |
|         |      |      |
|         |      |      |
|         |      |      |