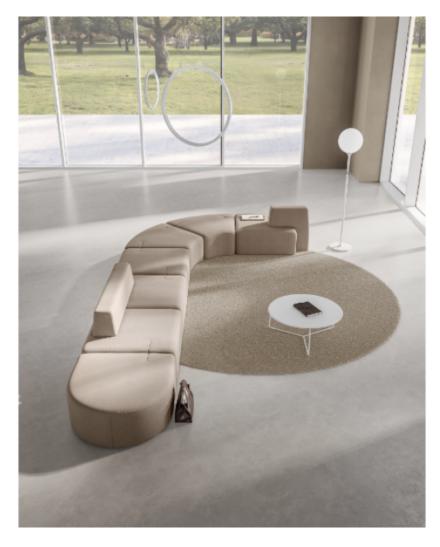

## Fil

Empty volumes fill the space. Fil, Dorigo Design, dresses with intersecting slim lines a collection of tables in four versions, different in shape and height. A small furniture item that can be installed perfectly in spaces with different styles, both for decorative and functional use.