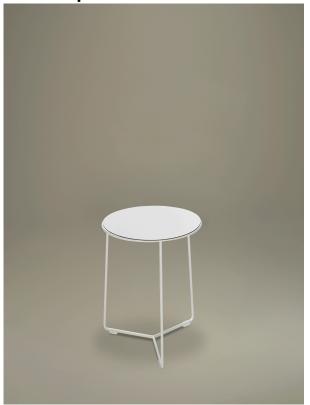

## Fil

Empty volumes fill the space. Fil, Dorigo Design, dresses with intersecting slim lines a collection of tables in four versions, different in shape and height. A small furniture item that can be installed perfectly in spaces with different styles, both for decorative and functional use.

### H 500 top Ø 600 mm

| sitland |  |  |
|---------|--|--|
|         |  |  |
|         |  |  |
|         |  |  |
|         |  |  |
|         |  |  |
|         |  |  |
|         |  |  |
|         |  |  |
|         |  |  |
|         |  |  |
|         |  |  |
|         |  |  |
|         |  |  |
|         |  |  |
|         |  |  |
|         |  |  |
|         |  |  |
|         |  |  |
|         |  |  |
|         |  |  |
|         |  |  |
|         |  |  |
|         |  |  |
|         |  |  |