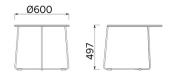

### H 500 top Ø 600 mm

| sitland |  |  |
|---------|--|--|
|         |  |  |
|         |  |  |
|         |  |  |
|         |  |  |
|         |  |  |
|         |  |  |
|         |  |  |
|         |  |  |
|         |  |  |
|         |  |  |
|         |  |  |
|         |  |  |
|         |  |  |
|         |  |  |
|         |  |  |
|         |  |  |
|         |  |  |
|         |  |  |
|         |  |  |
|         |  |  |
|         |  |  |
|         |  |  |
|         |  |  |
|         |  |  |