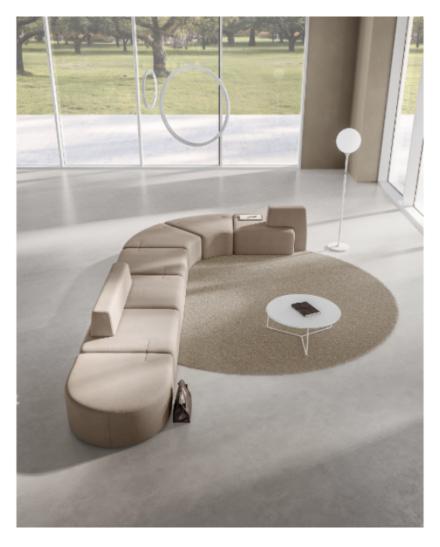

## Fil

Empty volumes fill the space. Fil, Dorigo Design, dresses with intersecting slim lines a collection of tables in four versions, different in shape and height. A small furniture item that can be installed perfectly in spaces with different styles, both for decorative and functional use.