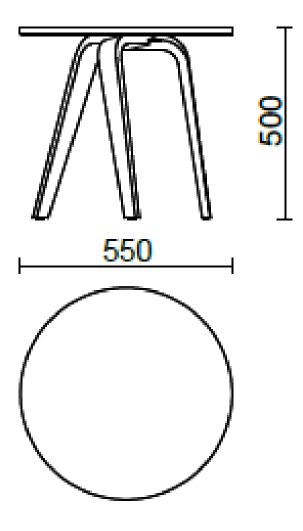

## sitland

H 500 top ? 550 mm

| sitland |  |  |
|---------|--|--|
|         |  |  |
|         |  |  |
|         |  |  |
|         |  |  |
|         |  |  |
|         |  |  |
|         |  |  |
|         |  |  |
|         |  |  |
|         |  |  |
|         |  |  |
|         |  |  |
|         |  |  |
|         |  |  |
|         |  |  |
|         |  |  |
|         |  |  |
|         |  |  |
|         |  |  |
|         |  |  |
|         |  |  |
|         |  |  |
|         |  |  |
|         |  |  |