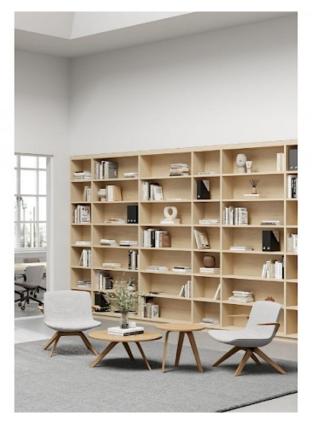

## Rest

Elegant lines characterise Rest (Dorigo Design) solid wood base. The base available in two finishes (Beech natural and black painted) and in two dimensions, Rest is the perfect complement for an intimate and essential space.

## **Projects**

Refin Studio, Milan, Italy (2023)
Your Workspace Showroom, Clerkenwell, United Kingdom (2023)
Al Khayat Avenue Gallery, Dubai, United Arab Emirates (2023)
Eco Park Lounge Area, Aberdeen, United Kingdom (2023)