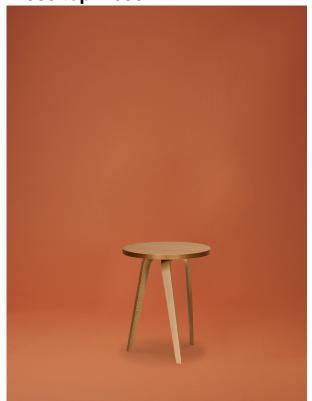

## Rest

Elegant lines characterise Rest (Dorigo Design) solid wood base. The base available in two finishes (Beech natural and black painted) and in two dimensions, Rest is the perfect complement for an intimate and essential space.