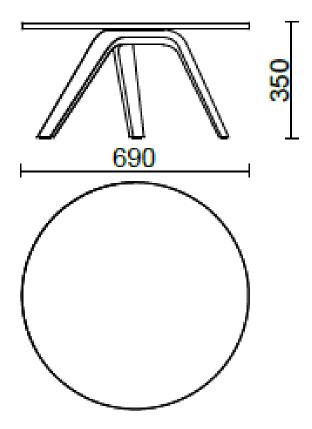

## sitland

H 350 top ? 690 mm

| sitland |  |  |
|---------|--|--|
|         |  |  |
|         |  |  |
|         |  |  |
|         |  |  |
|         |  |  |
|         |  |  |
|         |  |  |
|         |  |  |
|         |  |  |
|         |  |  |
|         |  |  |
|         |  |  |
|         |  |  |
|         |  |  |
|         |  |  |
|         |  |  |
|         |  |  |
|         |  |  |
|         |  |  |
|         |  |  |
|         |  |  |
|         |  |  |
|         |  |  |
|         |  |  |