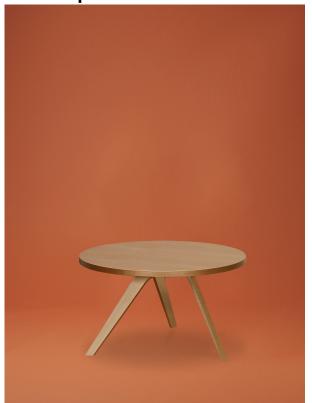

## Rest

Elegant lines characterise Rest (Dorigo Design) solid wood base. The base available in two finishes (Beech natural and black painted) and in two dimensions, Rest is the perfect complement for an intimate and essential space.