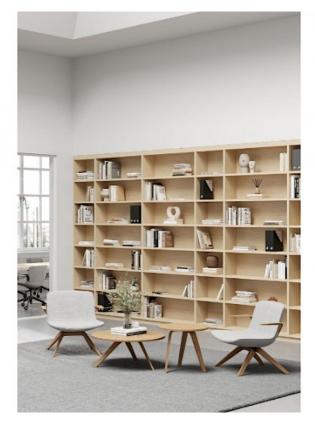

## Rest

Elegant lines characterise Rest (Dorigo Design) solid wood base. The base available in two finishes (Beech natural and black painted) and in two dimensions, Rest is the perfect complement for an intimate and essential space.

## **Projects**

Refin Studio, Milan, Italy (2023)
Your Workspace Showroom, Clerkenwell, United Kingdom (2023)
Al Khayat Avenue Gallery, Dubai, United Arab Emirates (2023)
Eco Park Lounge Area, Aberdeen, United Kingdom (2023)