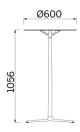

#### **Models**

H 365 top ? 600 mm

H 740 top ? 600 mm

H 1056 top ? 600 mm

| sitland |  |  |
|---------|--|--|
|         |  |  |
|         |  |  |
|         |  |  |
|         |  |  |
|         |  |  |
|         |  |  |
|         |  |  |
|         |  |  |
|         |  |  |
|         |  |  |
|         |  |  |
|         |  |  |
|         |  |  |
|         |  |  |
|         |  |  |
|         |  |  |
|         |  |  |
|         |  |  |
|         |  |  |
|         |  |  |
|         |  |  |
|         |  |  |
|         |  |  |
|         |  |  |