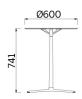

#### **Models**

H 365 top ? 600 mm

H 740 top ? 600 mm

H 1056 top ? 600 mm

| sitland |  |  |
|---------|--|--|
|         |  |  |
|         |  |  |
|         |  |  |
|         |  |  |
|         |  |  |
|         |  |  |
|         |  |  |
|         |  |  |
|         |  |  |
|         |  |  |
|         |  |  |
|         |  |  |
|         |  |  |
|         |  |  |
|         |  |  |
|         |  |  |
|         |  |  |
|         |  |  |
|         |  |  |
|         |  |  |
|         |  |  |
|         |  |  |
|         |  |  |
|         |  |  |