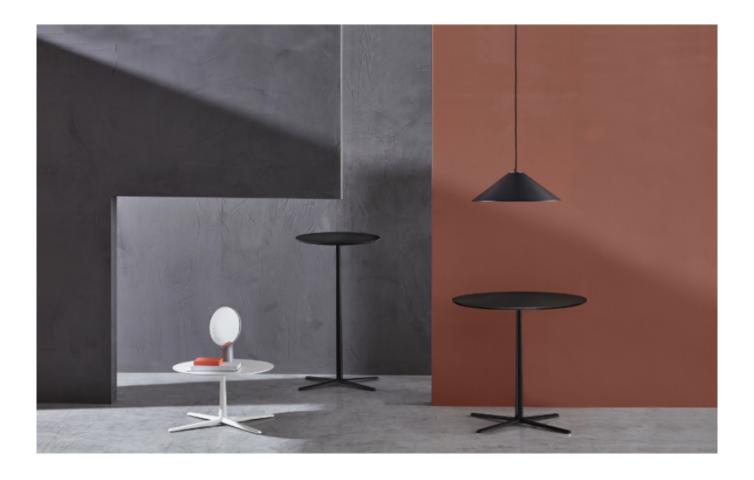

### **Tab**

Tab, Paolo Scagnellato, Emanuele Bertolini, Jeremiah Ferrarese design, is the system of coffee tables available in three heights and two shapes - square and rectangular. The top, available in two different sizes, comes in white, black, natural wood and white or clear glass. An invaluable multitasker for every type of space.

#### **Projects**

Salone Internazionale del Mobile di Milano 2018, Milano, Italy (2018) Sitland chez Gabriel, Parigi, France (2018) Your Workspace Showroom, Clerkenwell, United Kingdom (2023) Danone Office, Algiers, Algeria (2023)