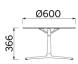

#### **Models**

H 365 top ? 600 mm

H 740 top ? 600 mm

H 1056 top ? 600 mm

| sitland |  |  |
|---------|--|--|
|         |  |  |
|         |  |  |
|         |  |  |
|         |  |  |
|         |  |  |
|         |  |  |
|         |  |  |
|         |  |  |
|         |  |  |
|         |  |  |
|         |  |  |
|         |  |  |
|         |  |  |
|         |  |  |
|         |  |  |
|         |  |  |
|         |  |  |
|         |  |  |
|         |  |  |
|         |  |  |
|         |  |  |
|         |  |  |
|         |  |  |
|         |  |  |