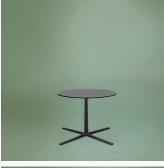

### **Tab**

Tab, Paolo Scagnellato, Emanuele Bertolini, Jeremiah Ferrarese design, is the system of coffee tables available in three heights and two shapes - square and rectangular. The top, available in two different sizes, comes in white, black, natural wood and white or clear glass. An invaluable multitasker for every type of space.

#### **Models**

H 365 top ? 600 mm

H 740 top ? 600 mm

H 1056 top ? 600 mm

| sitland |  |  |
|---------|--|--|
|         |  |  |
|         |  |  |
|         |  |  |
|         |  |  |
|         |  |  |
|         |  |  |
|         |  |  |
|         |  |  |
|         |  |  |
|         |  |  |
|         |  |  |
|         |  |  |
|         |  |  |
|         |  |  |
|         |  |  |
|         |  |  |
|         |  |  |
|         |  |  |
|         |  |  |
|         |  |  |
|         |  |  |
|         |  |  |
|         |  |  |
|         |  |  |