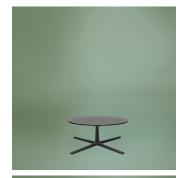

### **Tab**

Tab, Paolo Scagnellato, Emanuele Bertolini, Jeremiah Ferrarese design, is the system of coffee tables available in three heights and two shapes - square and rectangular. The top, available in two different sizes, comes in white, black, natural wood and white or clear glass. An invaluable multitasker for every type of space.

#### **Models**

H 365 top ? 600 mm

H 740 top ? 600 mm

H 1056 top ? 600 mm

| sitland |  |  |
|---------|--|--|
|         |  |  |
|         |  |  |
|         |  |  |
|         |  |  |
|         |  |  |
|         |  |  |
|         |  |  |
|         |  |  |
|         |  |  |
|         |  |  |
|         |  |  |
|         |  |  |
|         |  |  |
|         |  |  |
|         |  |  |
|         |  |  |
|         |  |  |
|         |  |  |
|         |  |  |
|         |  |  |
|         |  |  |
|         |  |  |
|         |  |  |
|         |  |  |