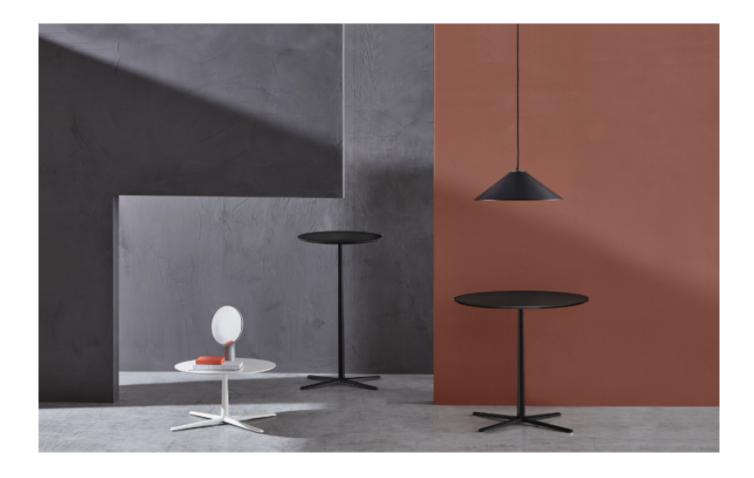

## **Tab**

Tab, Paolo Scagnellato, Emanuele Bertolini, Jeremiah Ferrarese design, is the system of coffee tables available in three heights and two shapes - square and rectangular. The top, available in two different sizes, comes in white, black, natural wood and white or clear glass. An invaluable multitasker for every type of space.

#### **Projects**

Salone Internazionale del Mobile di Milano 2018, Milano, Italy (2018) Sitland chez Gabriel, Parigi, France (2018) Your Workspace Showroom, Clerkenwell, United Kingdom (2023) Danone Office, Algiers, Algeria (2023)