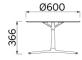

## H 365 top ? 600 mm

| sitland |  |  |
|---------|--|--|
|         |  |  |
|         |  |  |
|         |  |  |
|         |  |  |
|         |  |  |
|         |  |  |
|         |  |  |
|         |  |  |
|         |  |  |
|         |  |  |
|         |  |  |
|         |  |  |
|         |  |  |
|         |  |  |
|         |  |  |
|         |  |  |
|         |  |  |
|         |  |  |
|         |  |  |
|         |  |  |
|         |  |  |
|         |  |  |
|         |  |  |
|         |  |  |