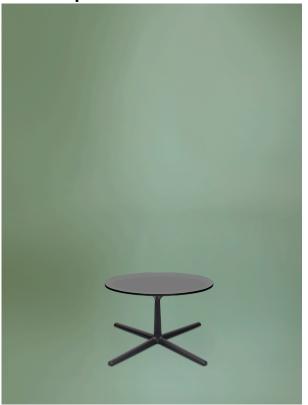

## **Tab**

Tab, Paolo Scagnellato, Emanuele Bertolini, Jeremiah Ferrarese design, is the system of coffee tables available in three heights and two shapes - square and rectangular. The top, available in two different sizes, comes in white, black, natural wood and white or clear glass. An invaluable multitasker for every type of space.