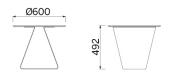

#### **Models**

H 350 top ? 800 mm

H 500 top ? 600 mm

| sitland |  |  |
|---------|--|--|
|         |  |  |
|         |  |  |
|         |  |  |
|         |  |  |
|         |  |  |
|         |  |  |
|         |  |  |
|         |  |  |
|         |  |  |
|         |  |  |
|         |  |  |
|         |  |  |
|         |  |  |
|         |  |  |
|         |  |  |
|         |  |  |
|         |  |  |
|         |  |  |
|         |  |  |
|         |  |  |
|         |  |  |
|         |  |  |
|         |  |  |
|         |  |  |