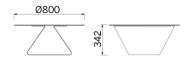

#### **Models**

H 350 top ? 800 mm

H 500 top ? 600 mm

| sitland |  |  |
|---------|--|--|
|         |  |  |
|         |  |  |
|         |  |  |
|         |  |  |
|         |  |  |
|         |  |  |
|         |  |  |
|         |  |  |
|         |  |  |
|         |  |  |
|         |  |  |
|         |  |  |
|         |  |  |
|         |  |  |
|         |  |  |
|         |  |  |
|         |  |  |
|         |  |  |
|         |  |  |
|         |  |  |
|         |  |  |
|         |  |  |
|         |  |  |
|         |  |  |