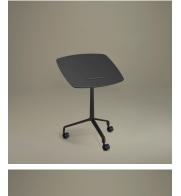

### UseMe

Winner of the most prestigious international prizes, the Good Design Award and the Red Dot Design Award, UseMe is a system of multi-functional tables with a unique and cutting-edge design. Minimalist and understated lines shape a strategic small furniture item for the optimisation of space and comfort when using contemporary devices. The top, with possible slant of 30°, has a support system which ensures optimal visualisation of the screen in an ergonomic position.

#### Models

H 740 round top

H 740 rectangular top

H 740 round top with casters

H 740 rectangular top with casters

H 842 round top with casters

(III (Q

 $\begin{bmatrix} 600 \\ 90^{\circ} \\ 30^{\circ} \\ 0 \end{bmatrix}$ 