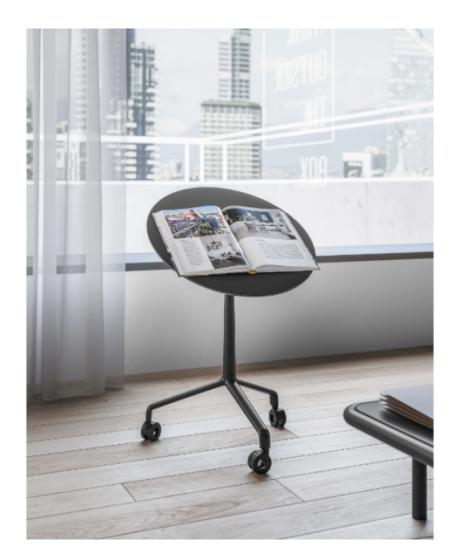

### UseMe

Winner of the most prestigious international prizes, the Good Design Award and the Red Dot Design Award, UseMe is a system of multi-functional tables with a unique and cutting-edge design. Minimalist and understated lines shape a strategic small furniture item for the optimisation of space and comfort when using contemporary devices. The top, with possible slant of 30°, has a support system which ensures optimal visualisation of the screen in an ergonomic position.

#### Models

H 740 round top

H 740 rectangular top

H 740 round top with casters

H 740 rectangular top with casters

H 842 round top with casters

(III (Q

 $\begin{bmatrix} 600 \\ 90^{\circ} \\ 30^{\circ} \\ 0 \end{bmatrix}$ 