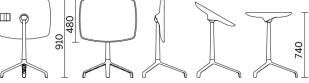

furniture item for the optimisation of space and comfort when using contemporary devices. The top, with possible slant of 30°, has a support system which ensures optimal visualisation of the screen in an ergonomic position.

#### **Projects**

Sitland chez Gabriel, Parigi, France (2018) Bane Nor, Oslo, Norway (2019) Refin Studio, Milan, Italy (2023) Your Workspace Showroom, Clerkenwell, United Kingdom (2023) Al Khayat Avenue Gallery, Dubai, United Arab Emirates (2023)

La Boutique du Centre Pompidou, Paris, France (2023)

#### Models

H 740 round top

H 740 rectangular top

H 740 round top with casters

H 740 rectangular top with casters

H 842 round top with casters













(III (Q







 $\begin{bmatrix} 600 \\ 90^{\circ} \\ 30^{\circ} \\ 0 \end{bmatrix}$ 

Ø600

973

90°

+

30°



0°

740

H 842 rectangular top with casters

Height adjustment, rond top

Height adjustment, rectangular top