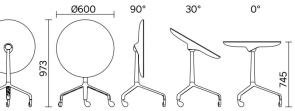

#### Models

H 740 round top

H 740 rectangular top

H 740 round top with casters

H 740 rectangular top with casters

H 842 round top with casters

(III (Q

 $\begin{bmatrix} 600 \\ 90^{\circ} \\ 30^{\circ} \\ 0 \end{bmatrix}$ 

Ø600

973

90°

+

30°

0°

740

H 842 rectangular top with casters

Height adjustment, rond top

Height adjustment, rectangular top