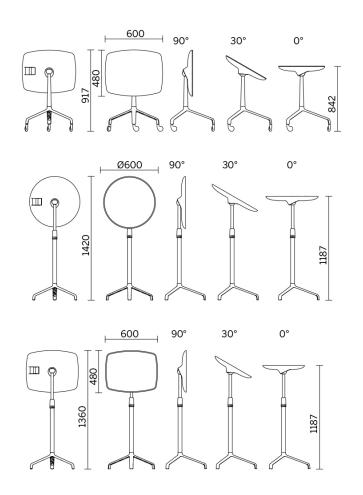

### UseMe

Winner of the most prestigious international prizes, the Good Design Award and the Red Dot Design Award, UseMe is a system of multi-functional tables with a unique and cutting-edge design. Minimalist and understated lines shape a strategic small furniture item for the optimisation of space and comfort when using contemporary devices. The top, with possible slant of 30°, has a support system which ensures optimal visualisation of the screen in an ergonomic position.

#### Models

H 740 round top

H 740 rectangular top

H 740 round top with casters

H 740 rectangular top with casters

H 842 round top with casters

(III (Q

 $\begin{bmatrix} 600 \\ 90^{\circ} \\ 30^{\circ} \\ 0 \end{bmatrix}$ 

Ø600

973

90°

+

30°

0°

740

H 842 rectangular top with casters

Height adjustment, rond top

Height adjustment, rectangular top