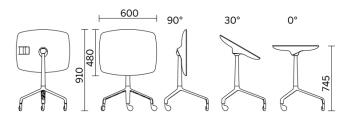

#### Models

H 740 round top

H 740 rectangular top

H 740 round top with casters

H 740 rectangular top with casters

H 842 round top with casters

(III (Q

 $\begin{bmatrix} 600 \\ 90^{\circ} \\ 30^{\circ} \\ 0 \end{bmatrix}$ 

Ø600

973

90°

+

30°

0°

740

H 842 rectangular top with casters