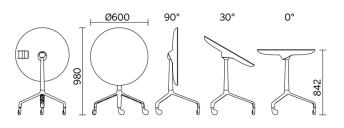

#### Models

H 740 round top

H 740 rectangular top

H 740 round top with casters

H 740 rectangular top with casters

H 842 round top with casters

(III (Q

 $\begin{bmatrix} 600 \\ 90^{\circ} \\ 30^{\circ} \\ 0 \end{bmatrix}$ 

Ø600

973

90°

+

30°

0°

740

H 842 rectangular top with casters