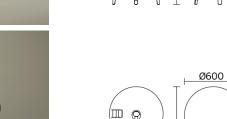

#### Models

H 740 round top

H 740 rectangular top

H 740 round top with casters

H 740 rectangular top with casters

H 842 round top with casters

(III (Q

 $\begin{bmatrix} 600 \\ 90^{\circ} \\ 30^{\circ} \\ 0 \end{bmatrix}$ 

Ø600

973

90°

+

30°

0°

740

H 842 rectangular top with casters