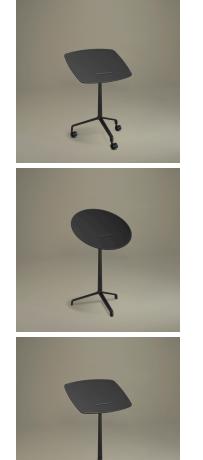

### UseMe

Winner of the most prestigious international prizes, the Good Design Award and the Red Dot Design Award, UseMe is a system of multi-functional tables with a unique and cutting-edge design. Minimalist and understated lines shape a strategic small furniture item for the optimisation of space and comfort when using contemporary devices. The top, with possible slant of 30°, has a support system which ensures optimal visualisation of the screen in an ergonomic position.

#### Models

H 740 round top

H 740 rectangular top

H 740 round top with casters

H 740 rectangular top with casters

H 842 round top with casters

(III (Q

 $\begin{bmatrix} 600 \\ 90^{\circ} \\ 30^{\circ} \\ 0 \end{bmatrix}$ 