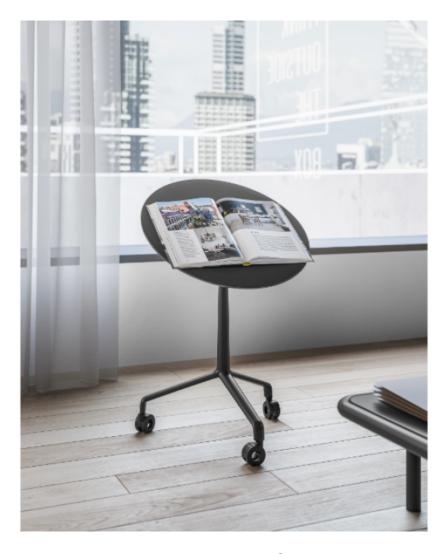

## **UseMe**

Winner of the most prestigious international prizes, the Good Design Award and the Red Dot Design Award, UseMe is a system of multi-functional tables with a unique and cutting-edge design. Minimalist and understated lines shape a strategic small furniture item for the optimisation of space and comfort when using contemporary devices. The top, with possible slant of 30°, has a support system which ensures optimal visualisation of the screen in an ergonomic position.