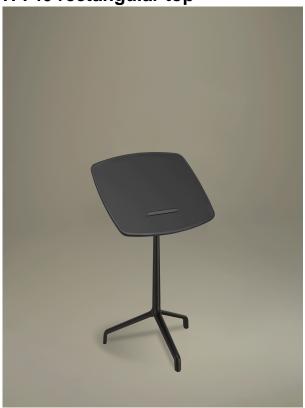

## H 740 rectangular top

| sitland |  |   |
|---------|--|---|
|         |  |   |
|         |  |   |
|         |  |   |
|         |  |   |
|         |  |   |
|         |  |   |
|         |  |   |
|         |  |   |
|         |  |   |
|         |  |   |
|         |  |   |
|         |  |   |
|         |  |   |
|         |  |   |
|         |  |   |
|         |  |   |
|         |  |   |
|         |  |   |
|         |  |   |
|         |  |   |
|         |  |   |
|         |  |   |
|         |  |   |
|         |  | _ |