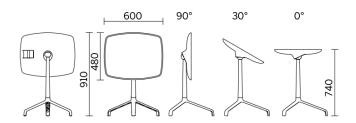

## H 740 rectangular top

| sitland |  |   |
|---------|--|---|
|         |  |   |
|         |  |   |
|         |  |   |
|         |  |   |
|         |  |   |
|         |  |   |
|         |  |   |
|         |  |   |
|         |  |   |
|         |  |   |
|         |  |   |
|         |  |   |
|         |  |   |
|         |  |   |
|         |  |   |
|         |  |   |
|         |  |   |
|         |  |   |
|         |  |   |
|         |  |   |
|         |  |   |
|         |  |   |
|         |  |   |
|         |  | _ |