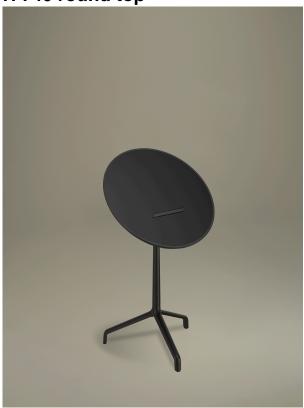

## H 740 round top

| sitland |  |  |
|---------|--|--|
|         |  |  |
|         |  |  |
|         |  |  |
|         |  |  |
|         |  |  |
|         |  |  |
|         |  |  |
|         |  |  |
|         |  |  |
|         |  |  |
|         |  |  |
|         |  |  |
|         |  |  |
|         |  |  |
|         |  |  |
|         |  |  |
|         |  |  |
|         |  |  |
|         |  |  |
|         |  |  |
|         |  |  |
|         |  |  |
|         |  |  |
|         |  |  |