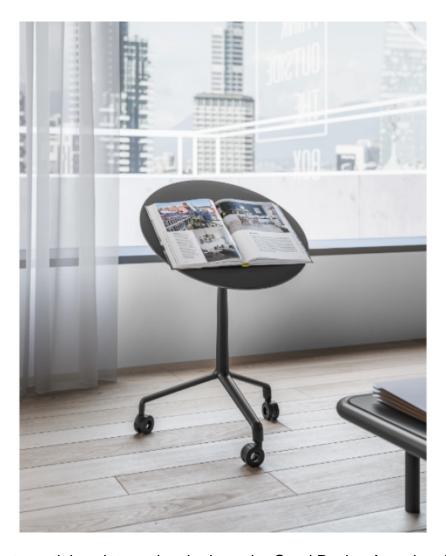

## **UseMe**

Winner of the most prestigious international prizes, the Good Design Award and the Red Dot Design Award, UseMe is a system of multi-functional tables with a unique and cutting-edge design. Minimalist and understated lines shape a strategic small furniture item for the optimisation of space and comfort when using contemporary devices. The top, with possible slant of 30°, has a support system which ensures optimal visualisation of the screen in an ergonomic position.