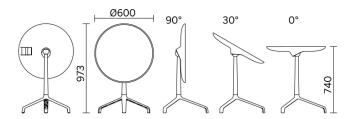

## **UseMe**

Winner of the most prestigious international prizes, the Good Design Award and the Red Dot Design Award, UseMe is a system of multi-functional tables with a unique and cutting-edge design. Minimalist and understated lines shape a strategic small furniture item for the optimisation of space and comfort when using contemporary devices. The top, with possible slant of 30°, has a support system which ensures optimal visualisation of the screen in an ergonomic position.

## H 740 round top

| sitland |  |  |
|---------|--|--|
|         |  |  |
|         |  |  |
|         |  |  |
|         |  |  |
|         |  |  |
|         |  |  |
|         |  |  |
|         |  |  |
|         |  |  |
|         |  |  |
|         |  |  |
|         |  |  |
|         |  |  |
|         |  |  |
|         |  |  |
|         |  |  |
|         |  |  |
|         |  |  |
|         |  |  |
|         |  |  |
|         |  |  |
|         |  |  |
|         |  |  |
|         |  |  |