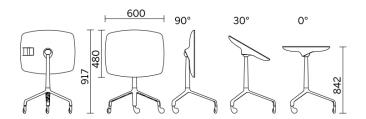

### **UseMe**

Winner of the most prestigious international prizes, the Good Design Award and the Red Dot Design Award, UseMe is a system of multi-functional tables with a unique and cutting-edge design. Minimalist and understated lines shape a strategic small furniture item for the optimisation of space and comfort when using contemporary devices. The top, with possible slant of 30°, has a support system which ensures optimal visualisation of the screen in an ergonomic position.

## H 842 rectangular top with casters

| sitland |  |  |
|---------|--|--|
|         |  |  |
|         |  |  |
|         |  |  |
|         |  |  |
|         |  |  |
|         |  |  |
|         |  |  |
|         |  |  |
|         |  |  |
|         |  |  |
|         |  |  |
|         |  |  |
|         |  |  |
|         |  |  |
|         |  |  |
|         |  |  |
|         |  |  |
|         |  |  |
|         |  |  |
|         |  |  |
|         |  |  |
|         |  |  |
|         |  |  |