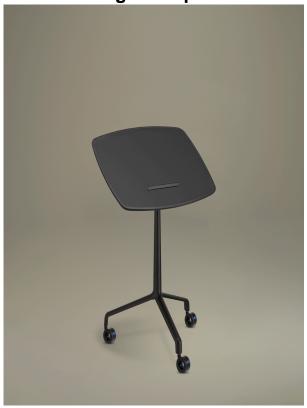

### **UseMe**

Winner of the most prestigious international prizes, the Good Design Award and the Red Dot Design Award, UseMe is a system of multi-functional tables with a unique and cutting-edge design. Minimalist and understated lines shape a strategic small furniture item for the optimisation of space and comfort when using contemporary devices. The top, with possible slant of 30°, has a support system which ensures optimal visualisation of the screen in an ergonomic position.

## H 842 rectangular top with casters

| sitland |  |  |
|---------|--|--|
|         |  |  |
|         |  |  |
|         |  |  |
|         |  |  |
|         |  |  |
|         |  |  |
|         |  |  |
|         |  |  |
|         |  |  |
|         |  |  |
|         |  |  |
|         |  |  |
|         |  |  |
|         |  |  |
|         |  |  |
|         |  |  |
|         |  |  |
|         |  |  |
|         |  |  |
|         |  |  |
|         |  |  |
|         |  |  |
|         |  |  |