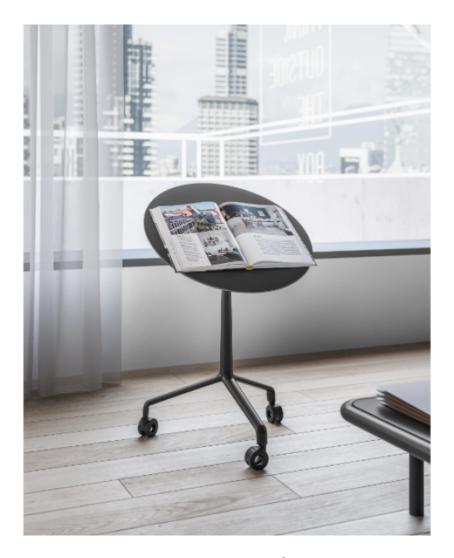

### **UseMe**

Winner of the most prestigious international prizes, the Good Design Award and the Red Dot Design Award, UseMe is a system of multi-functional tables with a unique and cutting-edge design. Minimalist and understated lines shape a strategic small furniture item for the optimisation of space and comfort when using contemporary devices. The top, with possible slant of 30°, has a support system which ensures optimal visualisation of the screen in an ergonomic position.

## H 842 rectangular top with casters

| sitland |  |  |
|---------|--|--|
|         |  |  |
|         |  |  |
|         |  |  |
|         |  |  |
|         |  |  |
|         |  |  |
|         |  |  |
|         |  |  |
|         |  |  |
|         |  |  |
|         |  |  |
|         |  |  |
|         |  |  |
|         |  |  |
|         |  |  |
|         |  |  |
|         |  |  |
|         |  |  |
|         |  |  |
|         |  |  |
|         |  |  |
|         |  |  |
|         |  |  |