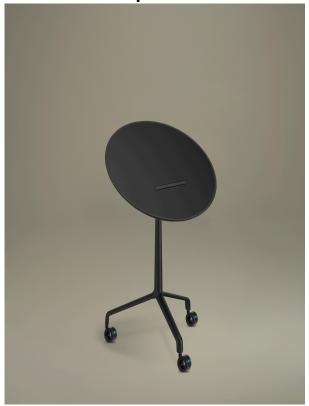

### **UseMe**

Winner of the most prestigious international prizes, the Good Design Award and the Red Dot Design Award, UseMe is a system of multi-functional tables with a unique and cutting-edge design. Minimalist and understated lines shape a strategic small furniture item for the optimisation of space and comfort when using contemporary devices. The top, with possible slant of 30°, has a support system which ensures optimal visualisation of the screen in an ergonomic position.

## H 842 round top with casters

| sitland |  |  |
|---------|--|--|
|         |  |  |
|         |  |  |
|         |  |  |
|         |  |  |
|         |  |  |
|         |  |  |
|         |  |  |
|         |  |  |
|         |  |  |
|         |  |  |
|         |  |  |
|         |  |  |
|         |  |  |
|         |  |  |
|         |  |  |
|         |  |  |
|         |  |  |
|         |  |  |
|         |  |  |
|         |  |  |
|         |  |  |
|         |  |  |
|         |  |  |
|         |  |  |