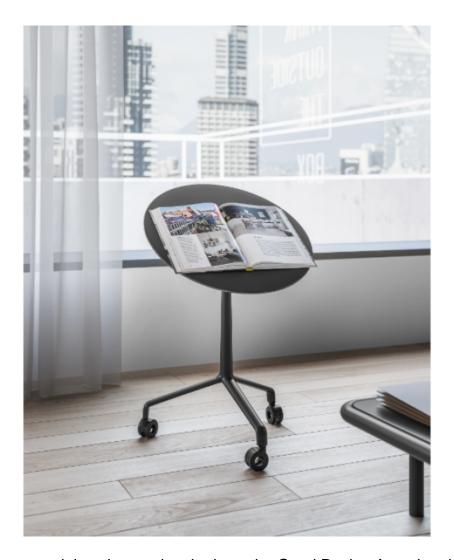

### **UseMe**

Winner of the most prestigious international prizes, the Good Design Award and the Red Dot Design Award, UseMe is a system of multi-functional tables with a unique and cutting-edge design. Minimalist and understated lines shape a strategic small furniture item for the optimisation of space and comfort when using contemporary devices. The top, with possible slant of 30°, has a support system which ensures optimal visualisation of the screen in an ergonomic position.

## H 842 round top with casters

| sitland |  |  |
|---------|--|--|
|         |  |  |
|         |  |  |
|         |  |  |
|         |  |  |
|         |  |  |
|         |  |  |
|         |  |  |
|         |  |  |
|         |  |  |
|         |  |  |
|         |  |  |
|         |  |  |
|         |  |  |
|         |  |  |
|         |  |  |
|         |  |  |
|         |  |  |
|         |  |  |
|         |  |  |
|         |  |  |
|         |  |  |
|         |  |  |
|         |  |  |
|         |  |  |