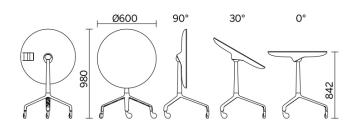

### **UseMe**

Winner of the most prestigious international prizes, the Good Design Award and the Red Dot Design Award, UseMe is a system of multi-functional tables with a unique and cutting-edge design. Minimalist and understated lines shape a strategic small furniture item for the optimisation of space and comfort when using contemporary devices. The top, with possible slant of 30°, has a support system which ensures optimal visualisation of the screen in an ergonomic position.

## H 842 round top with casters

| sitland |  |  |
|---------|--|--|
|         |  |  |
|         |  |  |
|         |  |  |
|         |  |  |
|         |  |  |
|         |  |  |
|         |  |  |
|         |  |  |
|         |  |  |
|         |  |  |
|         |  |  |
|         |  |  |
|         |  |  |
|         |  |  |
|         |  |  |
|         |  |  |
|         |  |  |
|         |  |  |
|         |  |  |
|         |  |  |
|         |  |  |
|         |  |  |
|         |  |  |
|         |  |  |