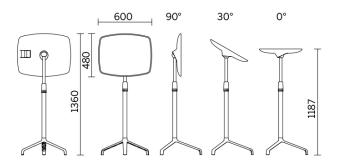

### **UseMe**

Winner of the most prestigious international prizes, the Good Design Award and the Red Dot Design Award, UseMe is a system of multi-functional tables with a unique and cutting-edge design. Minimalist and understated lines shape a strategic small furniture item for the optimisation of space and comfort when using contemporary devices. The top, with possible slant of 30°, has a support system which ensures optimal visualisation of the screen in an ergonomic position.

## Height adjustment, rectangular top

| sitland |  |  |  |  |  |  |  |
|---------|--|--|--|--|--|--|--|
|         |  |  |  |  |  |  |  |
|         |  |  |  |  |  |  |  |
|         |  |  |  |  |  |  |  |
|         |  |  |  |  |  |  |  |
|         |  |  |  |  |  |  |  |
|         |  |  |  |  |  |  |  |
|         |  |  |  |  |  |  |  |
|         |  |  |  |  |  |  |  |
|         |  |  |  |  |  |  |  |
|         |  |  |  |  |  |  |  |
|         |  |  |  |  |  |  |  |
|         |  |  |  |  |  |  |  |
|         |  |  |  |  |  |  |  |
|         |  |  |  |  |  |  |  |
|         |  |  |  |  |  |  |  |
|         |  |  |  |  |  |  |  |
|         |  |  |  |  |  |  |  |
|         |  |  |  |  |  |  |  |
|         |  |  |  |  |  |  |  |
|         |  |  |  |  |  |  |  |
|         |  |  |  |  |  |  |  |
|         |  |  |  |  |  |  |  |
|         |  |  |  |  |  |  |  |