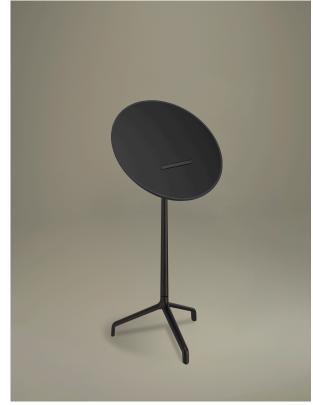

#### UseMe

Winner of the most prestigious international prizes, the Good Design Award and the Red Dot Design Award, UseMe is a system of multi-functional tables with a unique and cutting-edge design. Minimalist and understated lines shape a strategic small furniture item for the optimisation of space and comfort when using contemporary devices. The top, with possible slant of 30°, has a support system which ensures optimal visualisation of the screen in an ergonomic position.