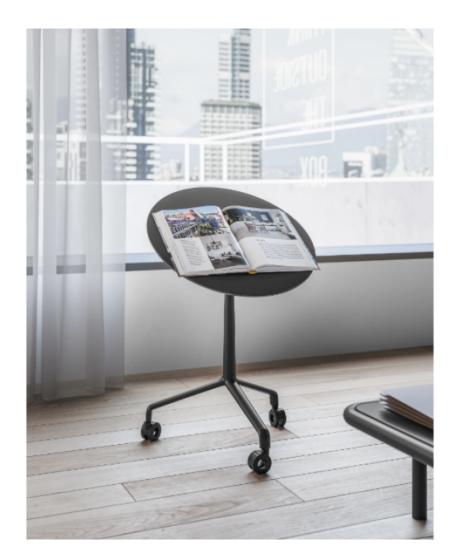

#### UseMe

Winner of the most prestigious international prizes, the Good Design Award and the Red Dot Design Award, UseMe is a system of multi-functional tables with a unique and cutting-edge design. Minimalist and understated lines shape a strategic small furniture item for the optimisation of space and comfort when using contemporary devices. The top, with possible slant of 30°, has a support system which ensures optimal visualisation of the screen in an ergonomic position.