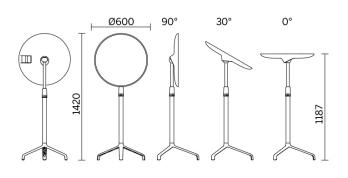

#### Height adjustment, rond top

#### UseMe

Winner of the most prestigious international prizes, the Good Design Award and the Red Dot Design Award, UseMe is a system of multi-functional tables with a unique and cutting-edge design. Minimalist and understated lines shape a strategic small furniture item for the optimisation of space and comfort when using contemporary devices. The top, with possible slant of 30°, has a support system which ensures optimal visualisation of the screen in an ergonomic position.